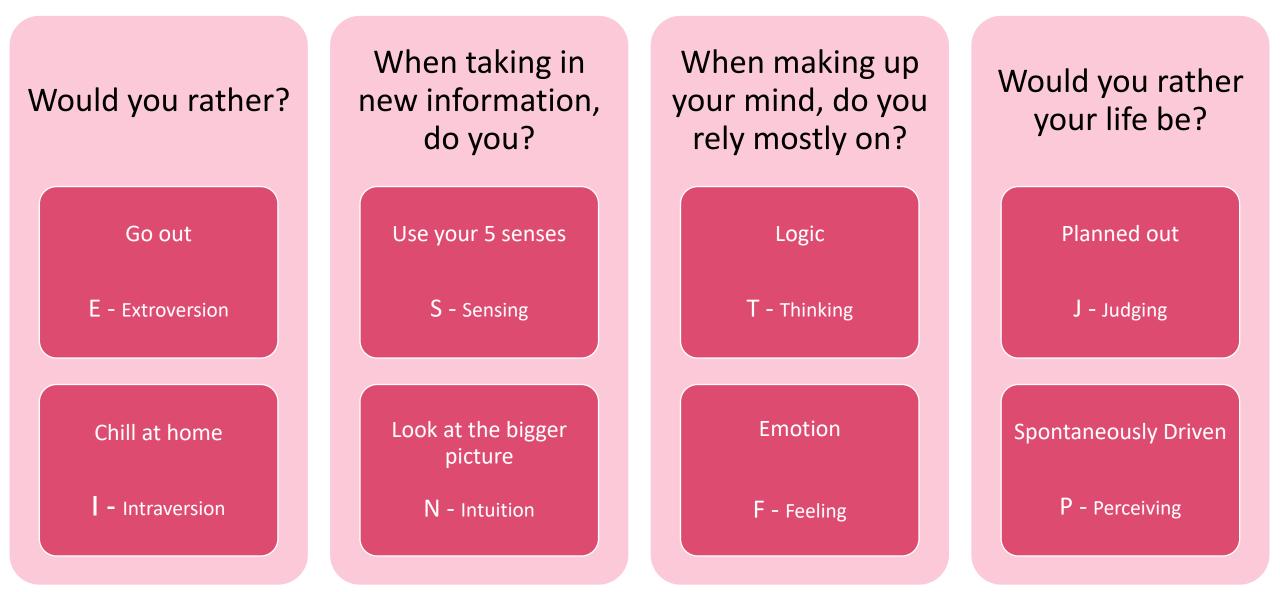

## Ice Breaker Activity

## Activity

Answer these questions – write down the corresponding letter



## Activity

Answer these questions – write down the corresponding letter



## spirit an vhat's ' Created by Debbie Burke at Xtreme Teams Inc. Inspired by jaeci.com



ESTJ - Honeybee MOST HARD CHARGING CIVIC-MINDED WORKERS PRACTICAL STRIVE TO IMPROVE SOCIETY LIKE TO BE PART OF ORGANIZATIONS OR GOVERNMENTS STRAIGHT FORWARD LITTLE USE FOR NEW EXPERIENCES CLEARLY COMMUNICATE

ISTI - Ox

MOST RESPONSIBLE

SERIOUS INDIVIDUALS WHO TAKE

A PRACTICAL APPROACH

DEPENDABLE

DEDICATED WORKERS

DIFFICULTY UNDERSTANDING

EMOTIONS OF OTHERS



ESTP - Fox MOST SPONTANEOUS DRAMATIC



ESFJ - Elephant MOST HARMONIZING AUTHENTIC **BRING JOY TO OTHERS** EASILY HURT

ADEPT AT INFLUENCING PEOPLE WONDERFUL FRIENDS IF WANT A GOOD TIME

ISTP - Snake

MOST PRAGMATIC

DRAWN TO ENGINEERING

BORED WITH SINGLE ROUTINES

CLOSET DAREDEVILS

LIVE AND LET LIVE

"DON'T TREAD ON ME"

CHARISMATIC