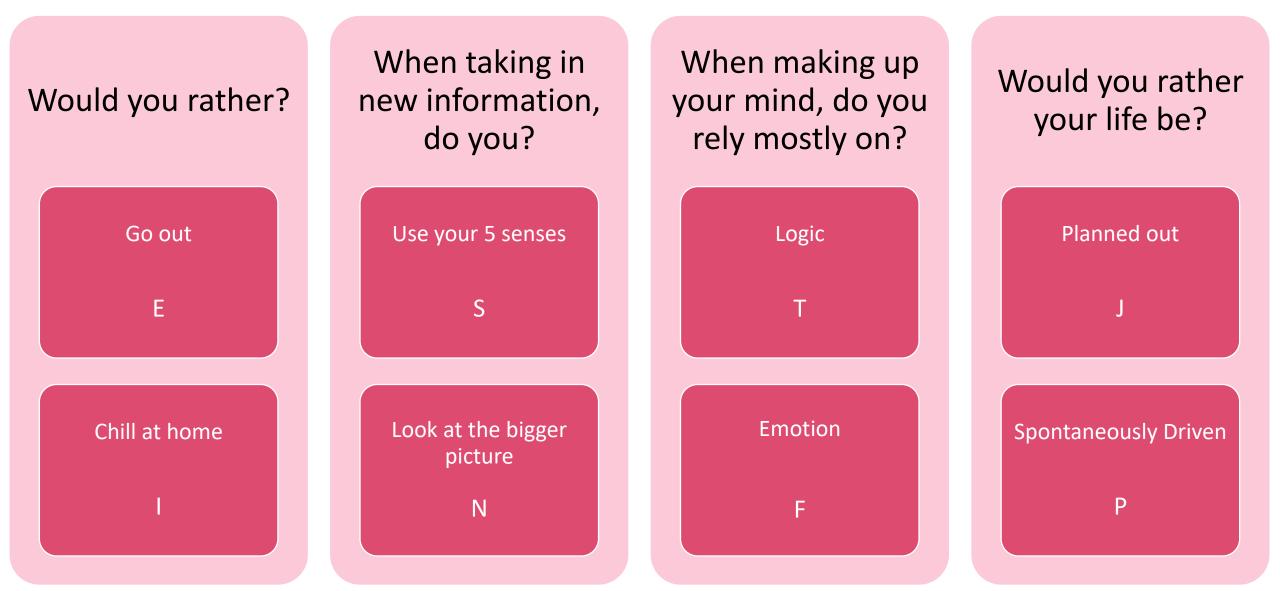

## Ice Breaker Activity

## Activity

Answer these questions – write down the corresponding letter



## Activity

Answer these questions – write down the corresponding letter



## spirit an vhat's ' Created by Debbie Burke at Xtreme Teams Inc. Inspired by jaeci.com



ESTJ - Honeybee MOST HARD CHARGING CIVIC-MINDED WORKERS PRACTICAL STRIVE TO IMPROVE SOCIETY LIKE TO BE PART OF ORGANIZATIONS OR GOVERNMENTS STRAIGHT FORWARD LITTLE USE FOR NEW EXPERIENCES CLEARLY COMMUNICATE

ISTI - Ox

MOST RESPONSIBLE

SERIOUS INDIVIDUALS WHO TAKE

A PRACTICAL APPROACH

DEPENDABLE

DEDICATED WORKERS

DIFFICULTY UNDERSTANDING

EMOTIONS OF OTHERS



ESTP - Fox MOST SPONTANEOUS DRAMATIC



ESFJ - Elephant MOST HARMONIZING AUTHENTIC **BRING JOY TO OTHERS** EASILY HURT

ADEPT AT INFLUENCING PEOPLE WONDERFUL FRIENDS IF WANT A GOOD TIME

ISTP - Snake

MOST PRAGMATIC

DRAWN TO ENGINEERING

BORED WITH SINGLE ROU